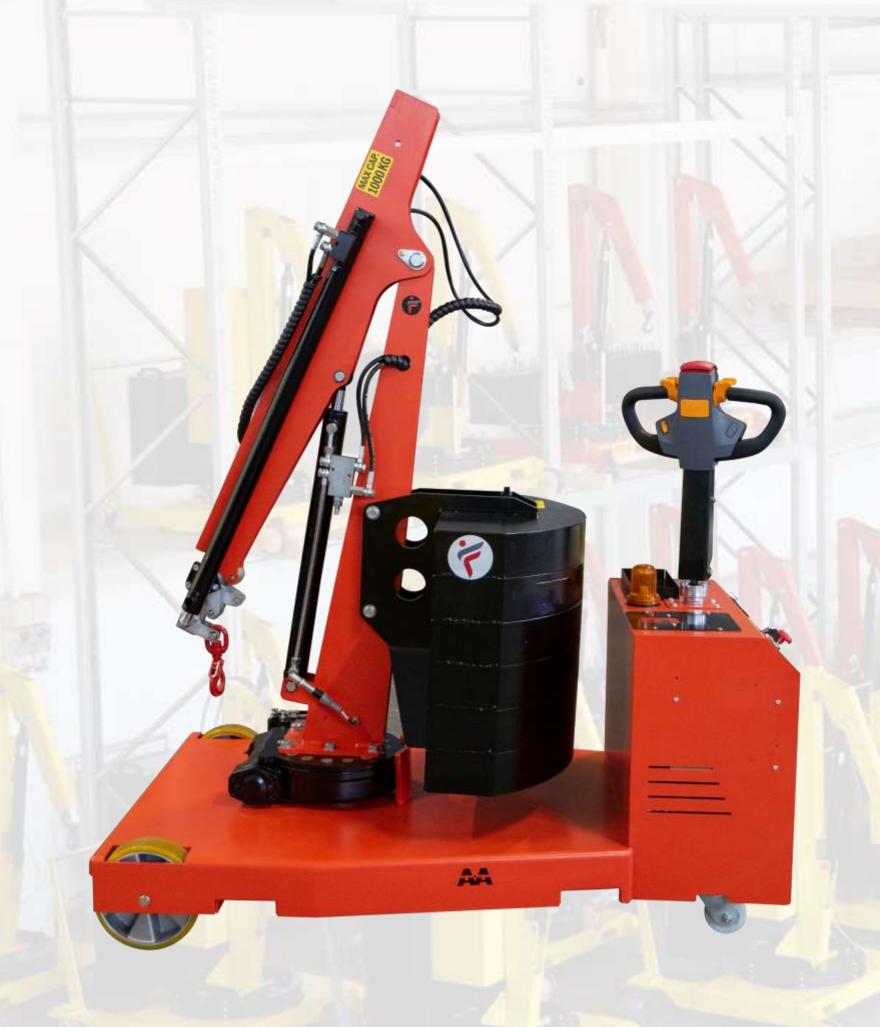

If you missed the last Logimat show in Germany, please go through the next pages and meet our latest models, especially the full electric 1.000 kg swivel crane Flex G1000DB.

Detailed information will be available soon at www.flexlifting.com.

# FLEX G1000DBL FLEX G1000DBR

- The **NEW** Flex G1000DBL is an electric driven **swivel** crane with **1 ton** lifting capacity.
- ➤ All movements of the jib arm are lever controlled, rotation included.
- > Double telescopic electric boom.
- Available also with remote control.

  Meet our model Flex G1000DBR that will be available soon at www.flexlifting.com.
- ➤ Optional compact ballast available that make it possible not to exceed the 1000 mm width of the crane during the rotation of the lifting arm.