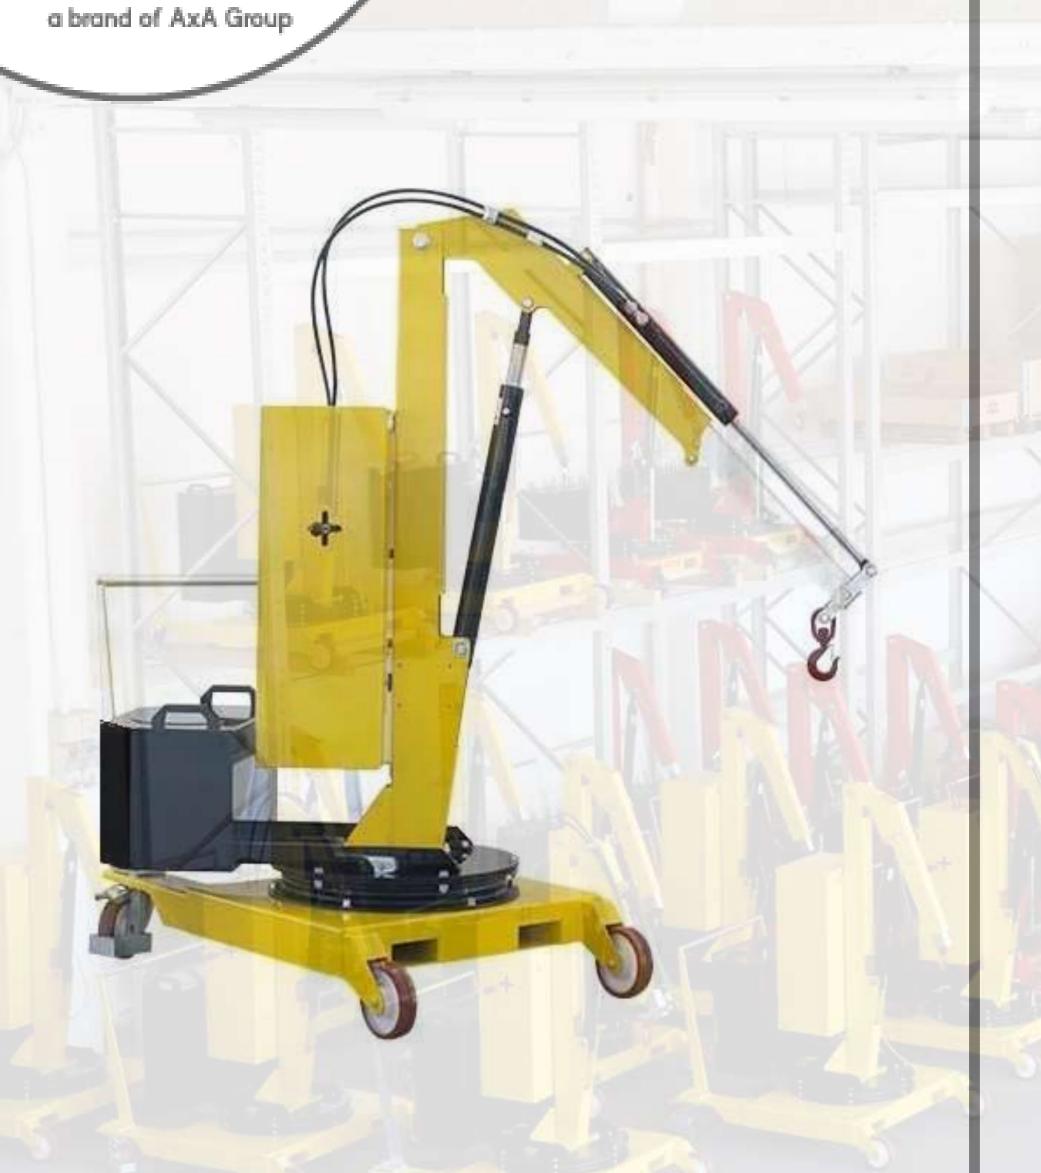

# FLEX G1000DBL FLEX G1000DBR

- The **NEW** Flex G1000DBL is an electric driven **swivel** crane with **1 ton** lifting capacity.
- ➤ All movements of the jib arm are lever controlled, rotation included.
- > Double telescopic electric boom.
- Available also with remote control.

  Meet our model Flex G1000DBR that will be available soon at www.flexlifting.com.
- ➤ Optional compact ballast available that make it possible not to exceed the 1000 mm width of the crane during the rotation of the lifting arm.