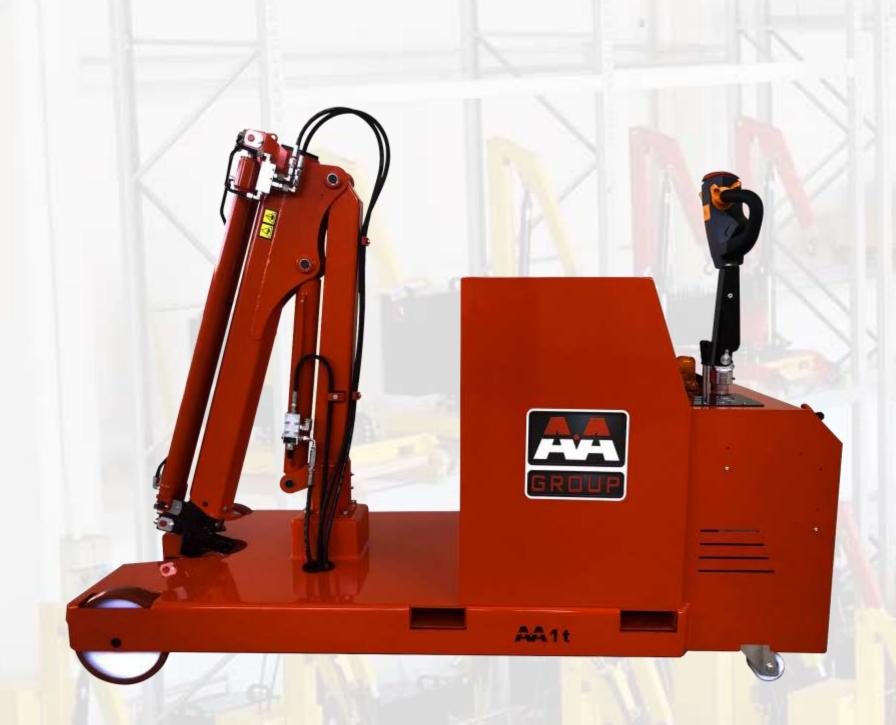

# FLEX F1000DBL FLEX F1000DBR

- ➤ The NEW crane model Flex F1000DBL is an electric driven crane with rigid arm, electric controlled double boom and 1 ton lifting capacity.
- ➤ All movements of the jib arm are lever controlled.
- Available also with remote control.

  Meet our model Flex F1000DBR that will be available soon at www.flexlifting.com.
- For both version a mechanical optional extension of the jib arm will be available on demand to get approx. 3 meters overhang.