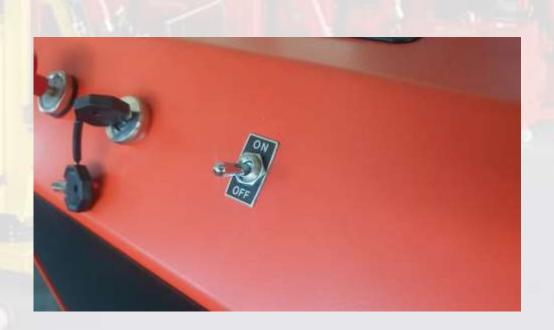

## Front light

- An optional on/off front light is now available for our crane models Flex G500SBL, Flex G500SBR, Flex G1000DBL, Flex G1000DBR, Flex F1000SBL, Flex F1000DBR.
  - The ideal accessory to ensure greater safety and visibility in low light environments.
    - > Available soon at www.flexlifting.com