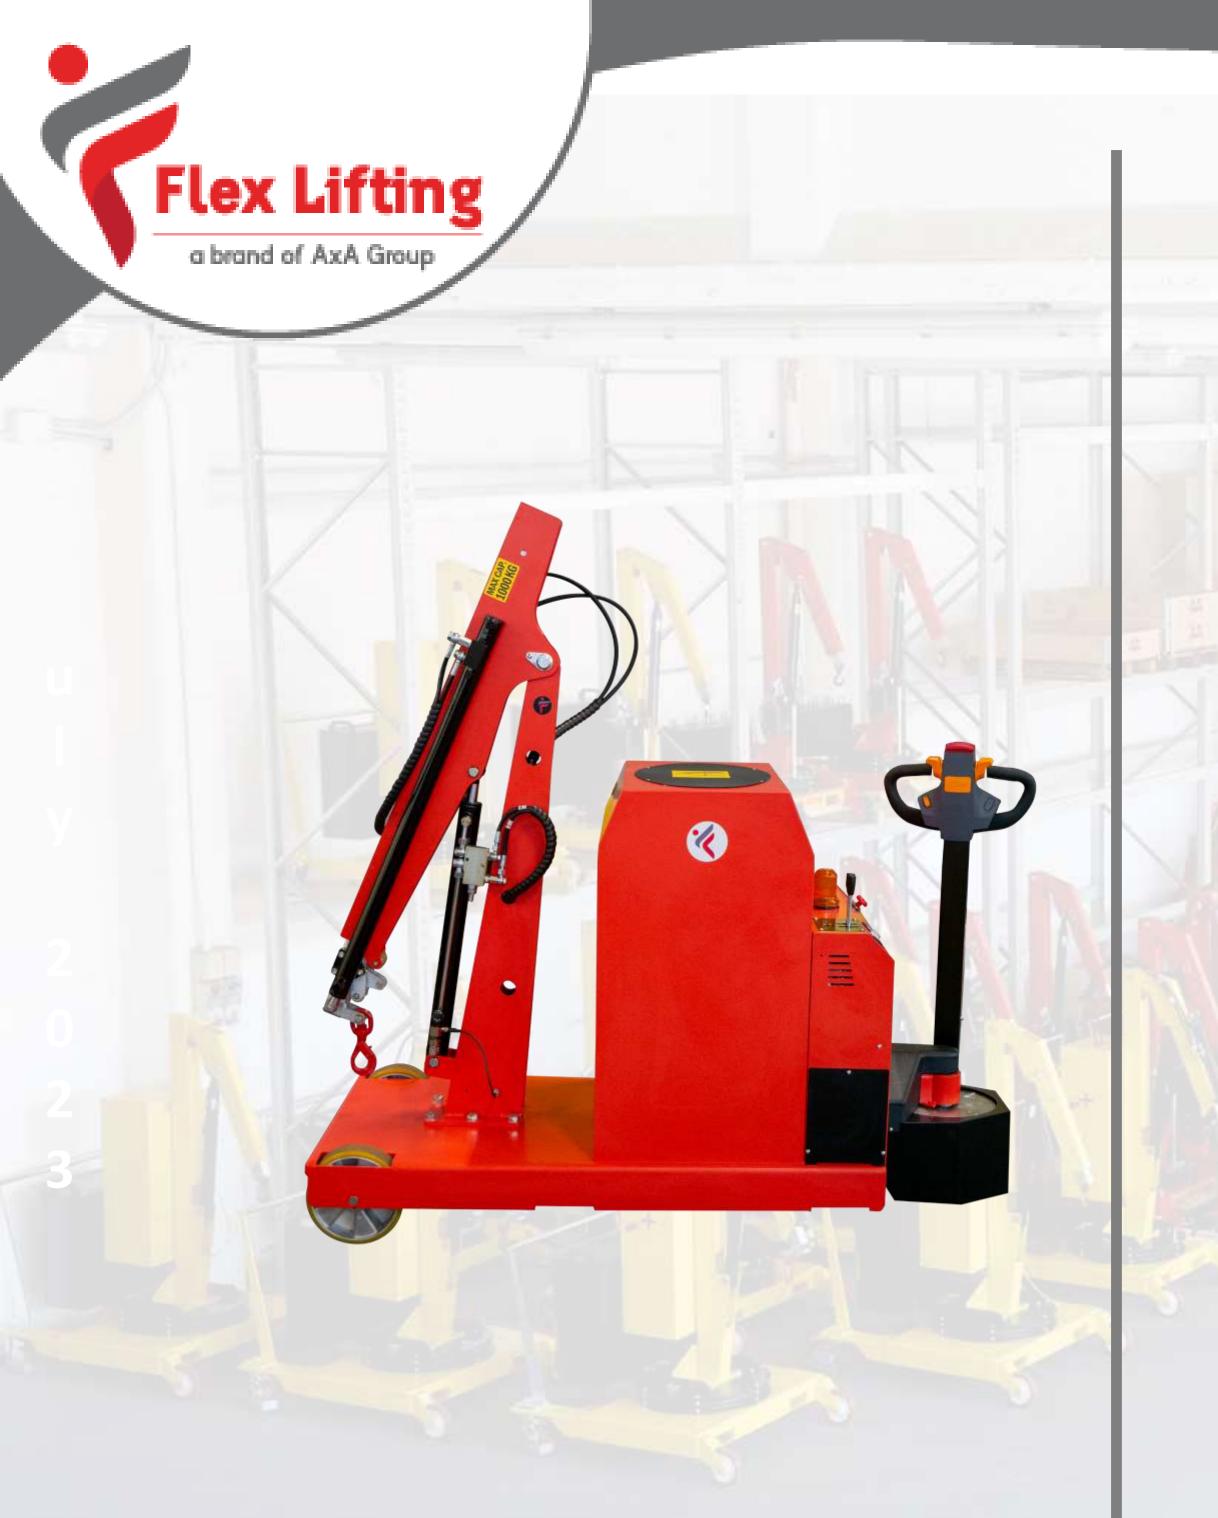

# FLEX F1000DBL FLEX F1000DBR

- ➤ The NEW crane model Flex F1000DBL is an electric driven crane with rigid arm, electric controlled double boom and 1 ton lifting capacity.
- ➤ All movements of the jib arm are lever controlled.
- Available also with remote control.

  Meet our model Flex F1000DBR that will be available soon at www.flexlifting.com.
- For both version a mechanical optional extension of the jib arm will be available on demand to get approx. 3 meters overhang.