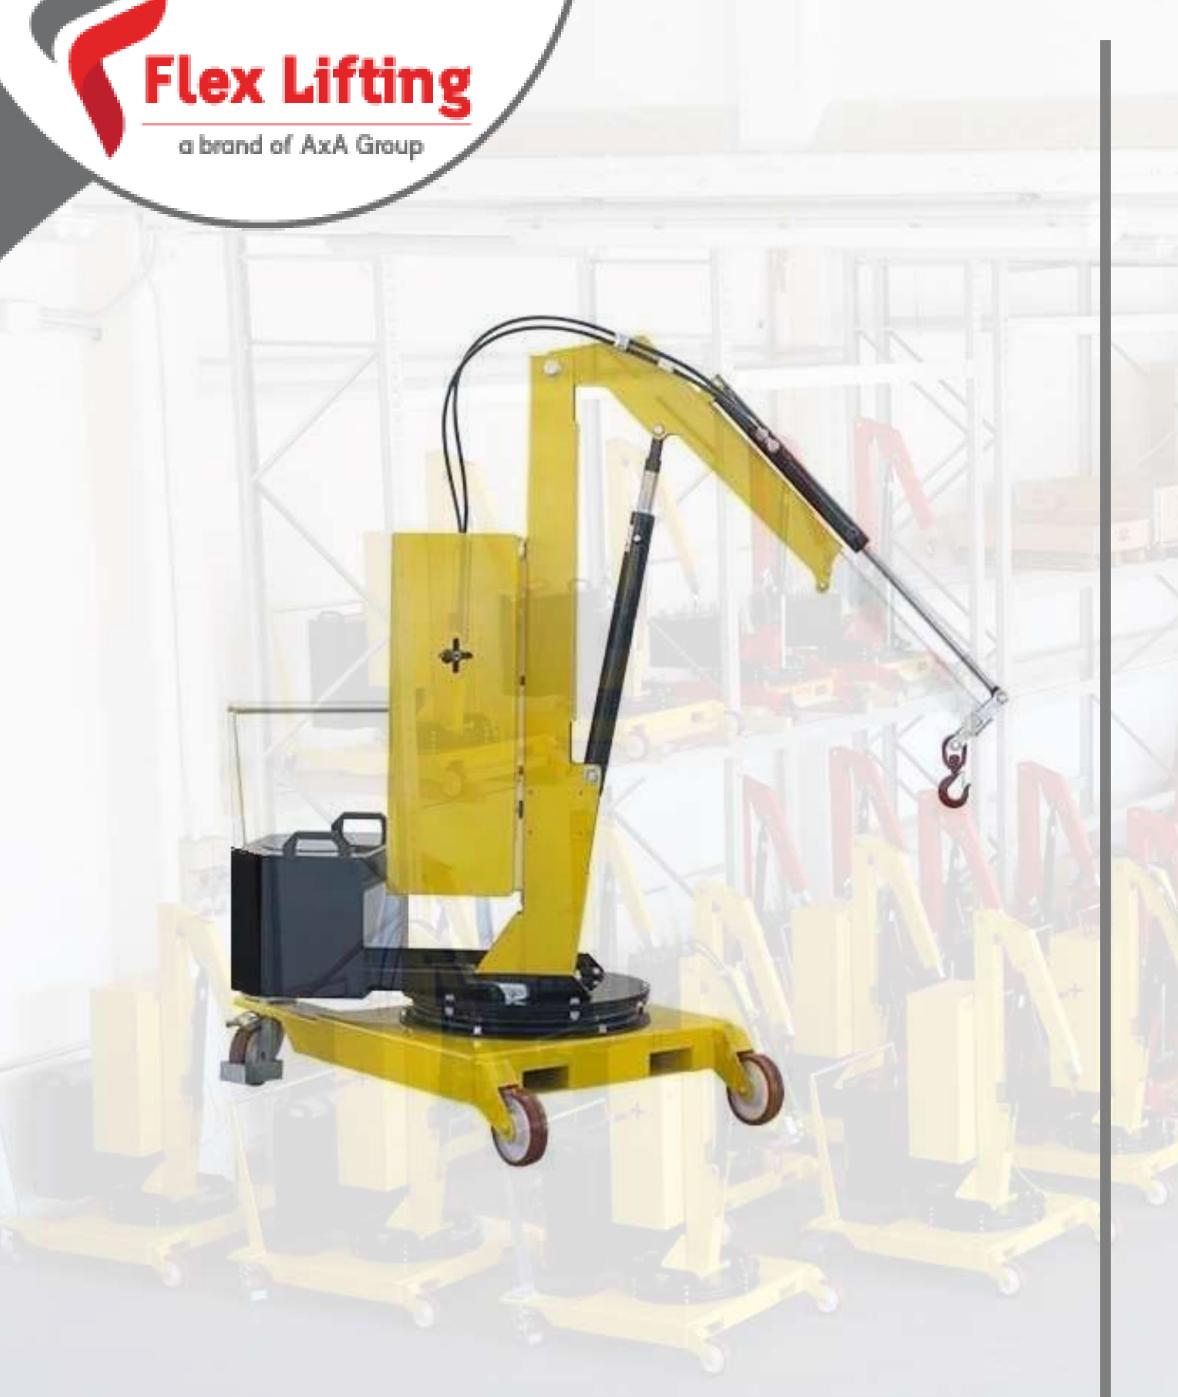

# FLEX G500SBL FLEX G500SBR

- The crane model Flex G500SB will be now Flex G500SBL (L stands for lever controlled).
- Available also with remote control.

  Meet our model Flex G500SBR that will be available soon at www.flexlifting.com.