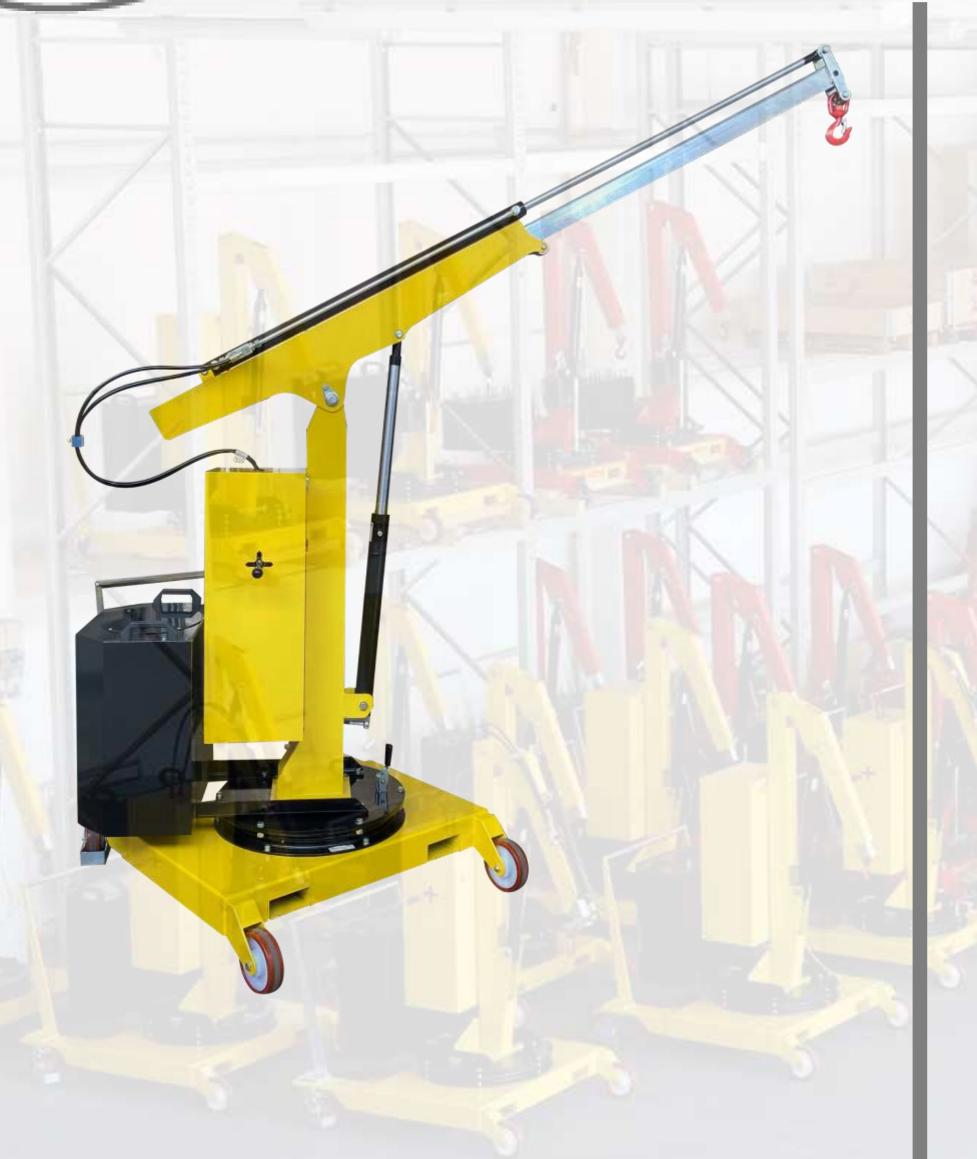

# FLEX G500SBL FLEX G500SBR

- The crane model Flex G500SB will be now Flex G500SBL (L stands for lever controlled).
- Available also with remote control.

  Meet our model Flex G500SBR that will be available soon at www.flexlifting.com.