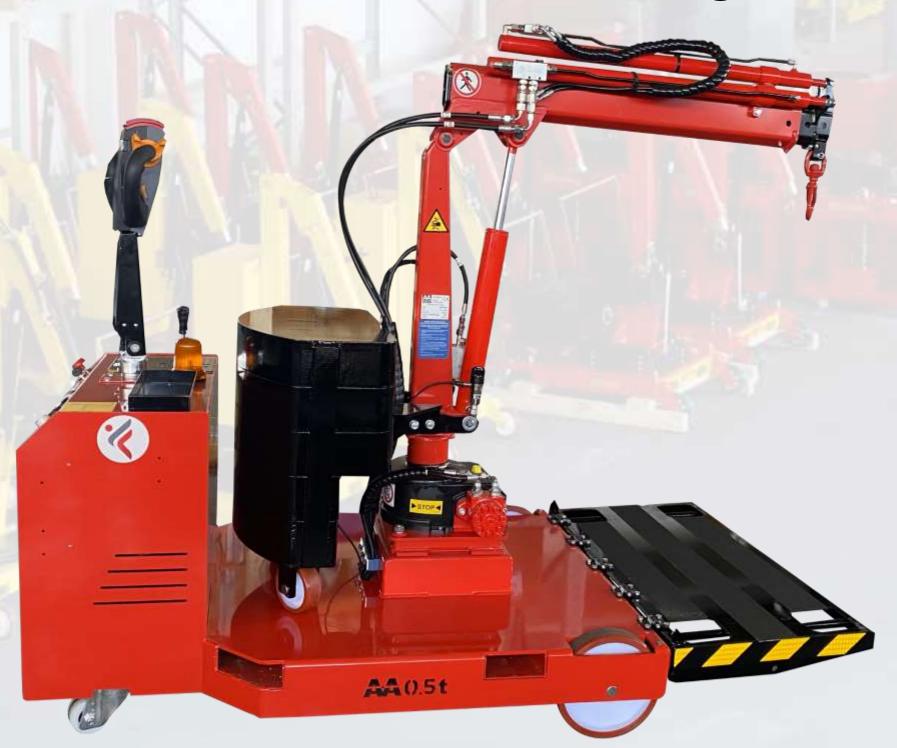

# FLEX G1000DBL FLEX G1000DBR

- The **NEW** Flex G1000DBL is an electric driven **swivel** crane with **1 ton** lifting capacity.
- ➤ All movements of the jib arm are lever controlled, rotation included.
- > Double telescopic electric boom.
- Available also with remote control.

  Meet our model Flex G1000DBR that will be available soon at www.flexlifting.com.
- ➤ Optional compact ballast available that make it possible not to exceed the 1000 mm width of the crane during the rotation of the lifting arm.