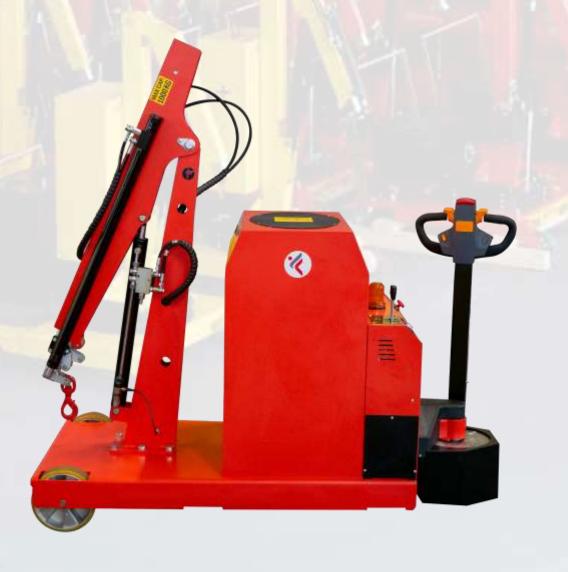

### **FLEX Series**

The cranes Flex G500SB, Flex F1000SB and Flex G1000DB will be manufactured with the new bright red color with a unique matte finish.

> Available soon at www.flexlifting.com

# FLEX G500SBL FLEX G500SBR

- The crane model Flex G500SB will be now Flex G500SBL (L stands for lever controlled).
- Available also with remote control.

  Meet our model Flex G500SBR that will be available soon at www.flexlifting.com.