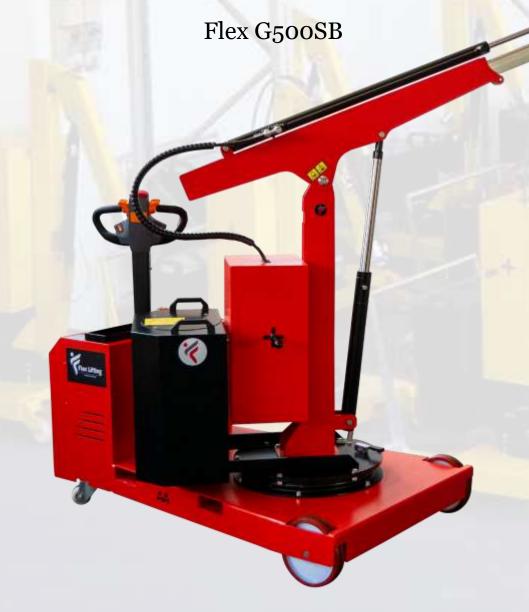

### **FLEX Series**

The cranes Flex G500SB, Flex F1000SB and Flex G1000DB will be manufactured with the new bright red color with a unique matte finish.

> Available soon at www.flexlifting.com

# FLEX G500SBL FLEX G500SBR

- The crane model Flex G500SB will be now Flex G500SBL (L stands for lever controlled).
- Available also with remote control.

  Meet our model Flex G500SBR that will be available soon at www.flexlifting.com.