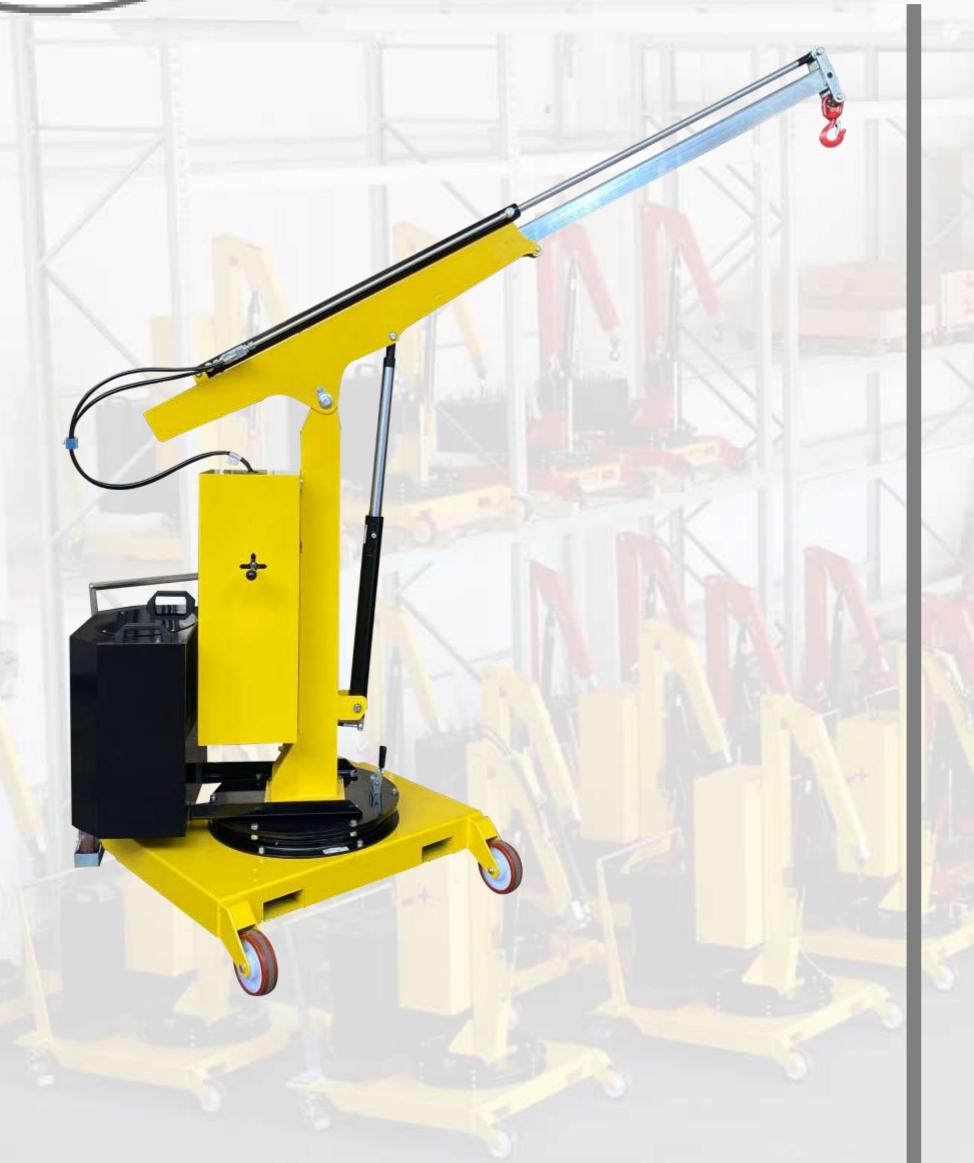

# FLEX G1000DBL FLEX G1000DBR

- The **NEW** Flex G1000DBL is an electric driven **swivel** crane with **1 ton** lifting capacity.
- ➤ All movements of the jib arm are lever controlled, rotation included.
- > Double telescopic electric boom.
- Available also with remote control.

  Meet our model Flex G1000DBR that will be available soon at www.flexlifting.com.
- ➤ Optional compact ballast available that make it possible not to exceed the 1000 mm width of the crane during the rotation of the lifting arm.