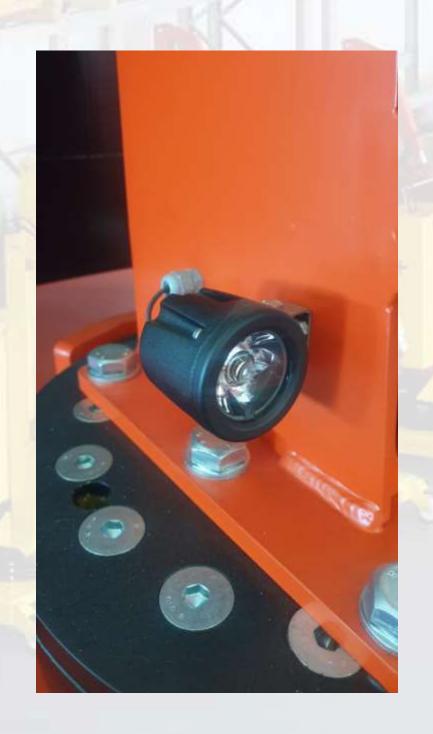

## Front light

- An optional on/off front light is now available for our crane models Flex G500SBL, Flex G500SBR, Flex G1000DBL, Flex G1000DBR, Flex F1000SBL, Flex F1000DBR.
  - The ideal accessory to ensure greater safety and visibility in low light environments.
    - > Available soon at www.flexlifting.com