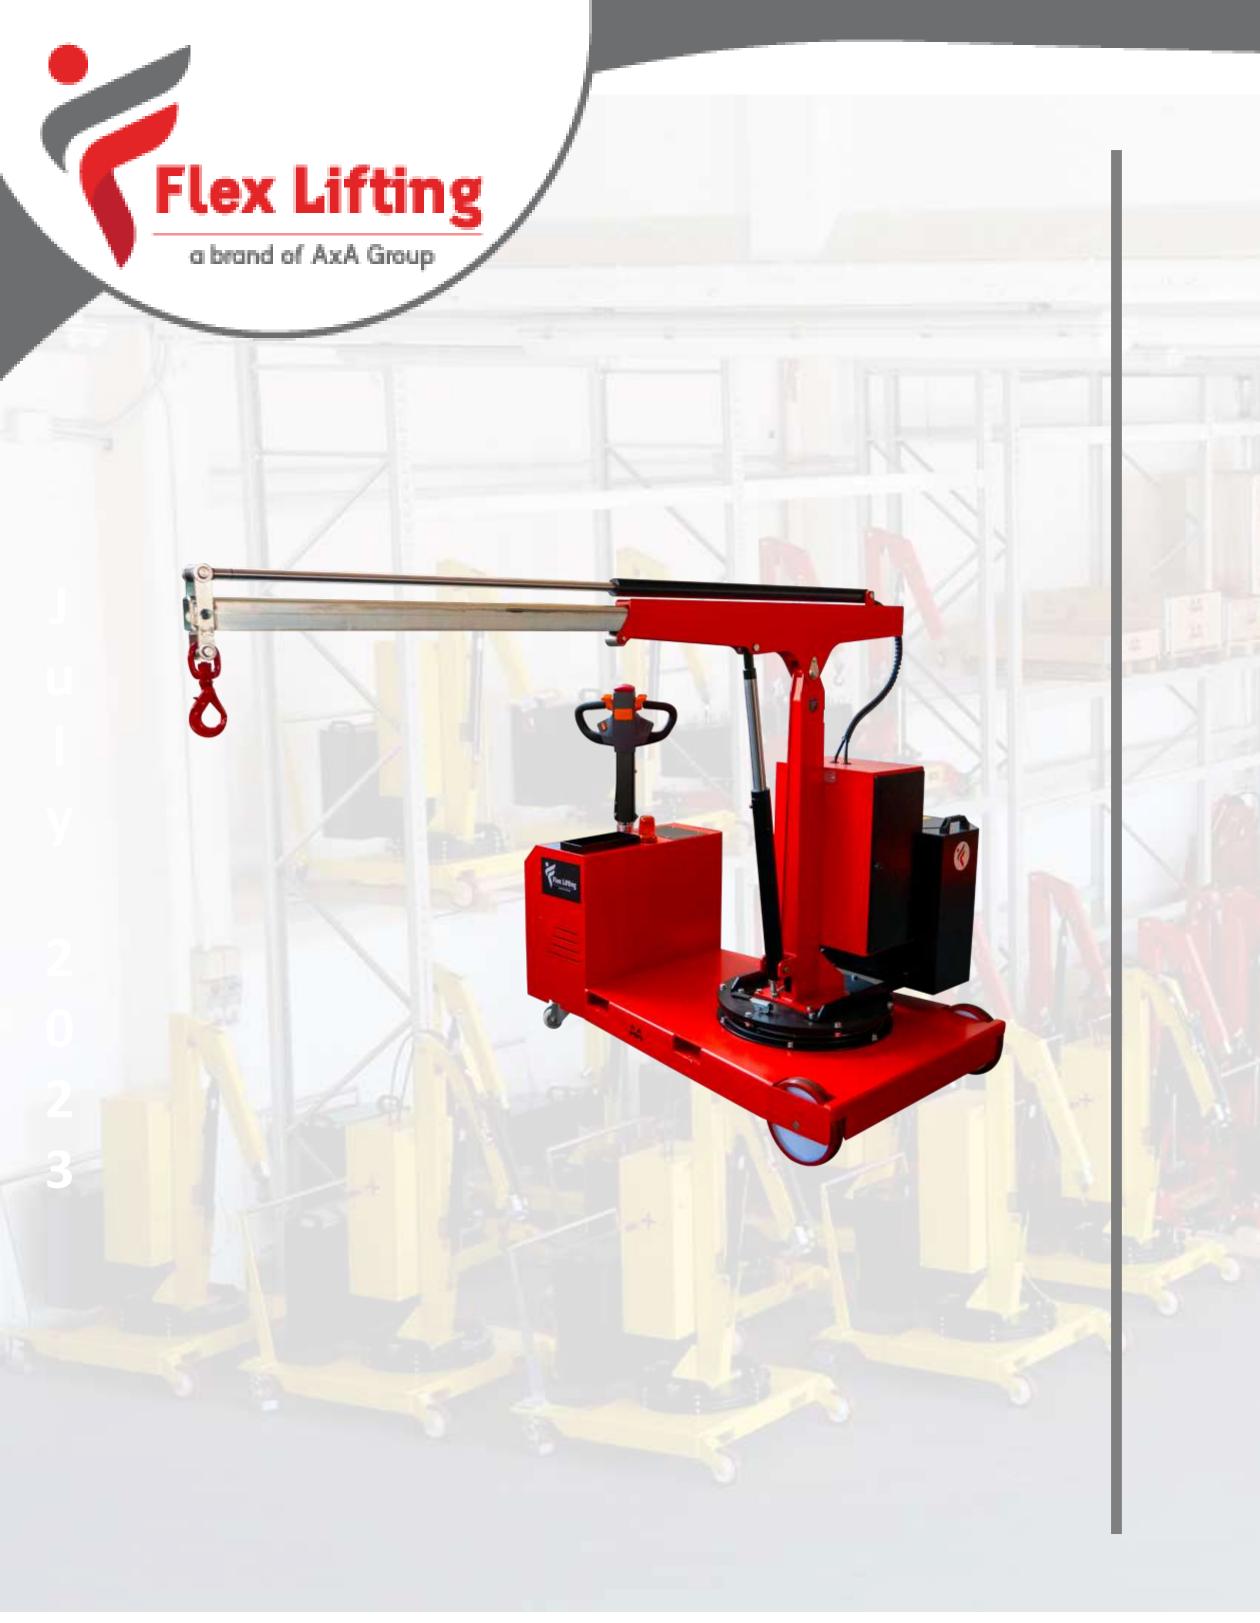

# FLEX G1000DBL FLEX G1000DBR

- The **NEW** Flex G1000DBL is an electric driven **swivel** crane with **1 ton** lifting capacity.
- ➤ All movements of the jib arm are lever controlled, rotation included.
- > Double telescopic electric boom.
- Available also with remote control.

  Meet our model Flex G1000DBR that will be available soon at www.flexlifting.com.
- ➤ Optional compact ballast available that make it possible not to exceed the 1000 mm width of the crane during the rotation of the lifting arm.